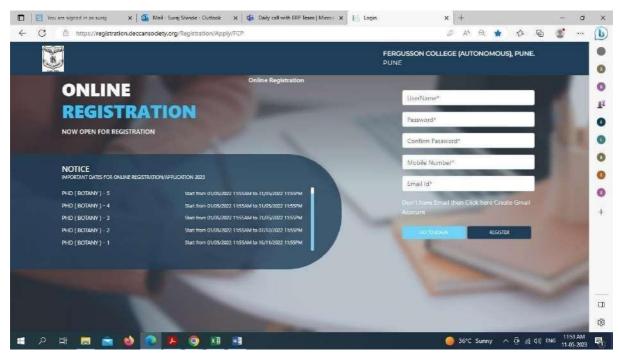

#### Step 1. Create Username and Password using Following Link

https://registration.deccansociety.org/Registration/Apply/KMDC

Step 2. After receiving Username and Password (On Registered Mobile and Email) click on GO TO LOGIN Button and Enter Username and Password.

Then click on the LOGIN Button

Step 4. Select **POST GRADUATE** option from **Apply for Dropdown for PG Programs**, Read Instructions and click on **Continue** Button

Select UNDER GRADUATE option from Apply for Dropdown for UG Programs, Read Instructions and click on Continue Button