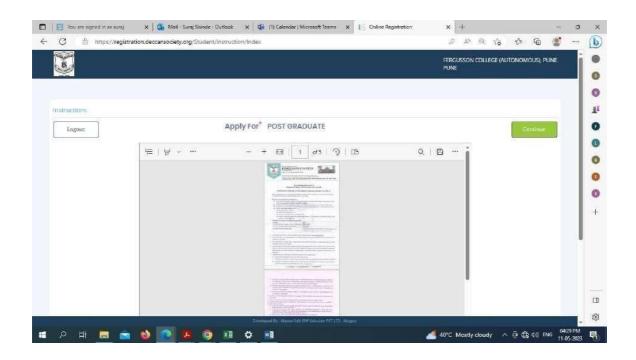

Then click on the LOGIN Button

Step 4. Select **POST GRADUATE** option from **Apply for Dropdown for PG Programs**, Read Instructions and click on **Continue** Button

Select UNDER GRADUATE option from Apply for Dropdown for UG Programs, Read Instructions and click on Continue Button