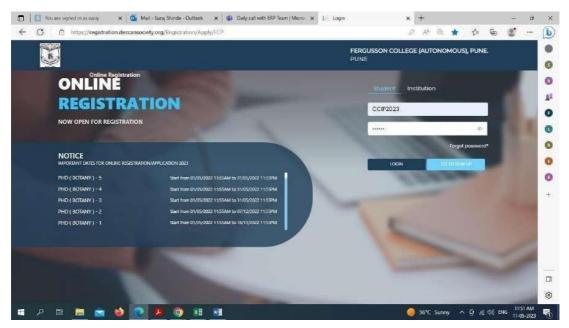

Then click on the LOGIN Button

Step 4. Select **POST GRADUATE** option from **Apply for Dropdown for PG Programs**, Read Instructions and click on **Continue** Button

Select UNDER GRADUATE option from Apply for Dropdown for UG Programs, Read Instructions and click on Continue Button