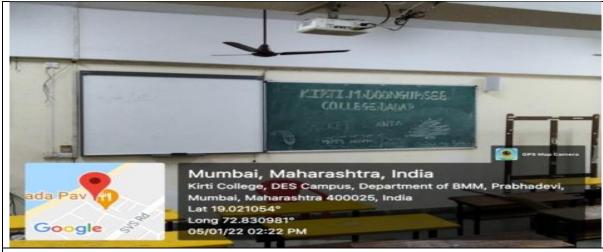

# **6.5.1** Implementation of ICT tools

All laboratories are ICT enabled with desktops, laptops, printers, projectors, smart boards and Wi-Fi connectivity. Principal's cabin, college office, departments and two digitally equipped classrooms are ICT equipped.

**BMM Classroom** 

Smart Classroom 3.11

But due to Covid-19 pandemic, teaching, learning and evaluation was facilitated through a dedicated online licensed Software 'Microsoft Teams' which can manage learning mateil, quizzes, assignments, lab submissions and evaluation.