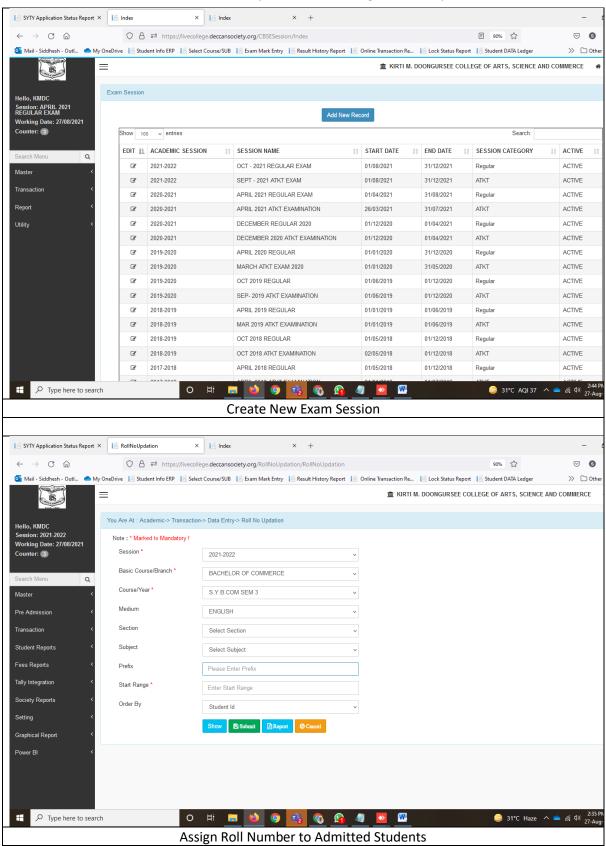

Screenshot of Online Class

File and Study Material Shared on Teams Platform

Meetings involving staff and students were conducted on Microsoft teams, Google meet and zoom.

Examinations and admissions were entirely conducted through the ERP system.