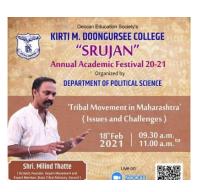

valuation.



Screenshot of Online Class







File and Study Material Shared on Teams Platform



Meetings involving staff and students were conducted on Microsoft teams, Google meet and zoom.



Examinations and admissions were entirely conducted through the ERP system.



# **SRUJAN 2020-21**

**BAF** 





## **ACCOUNTANCY**







CS - IT

**GEOGRAPHY** 











# **PHYSICS**

# **STATISTICS**







## **ZOOLOGY**

# Srujan - Annual Academic Festival DES's Kirti M. Doongursee College Dadar(West), Mumbai-400028 Department of Zoology Guest Lecture On Coastal Habitats of Maharashtra By Reshma Pitale Scientist-B, BNHS, Mumbai. Date: 16th Feb;2021 Time: 9.30 AM to 11.00 AM

## **MATHEMATICS**



## **PSYCHOLOGY**



### **RURAL DEVELOPMENT**



# **ECONOMICS**





**POL. SCIENCE** 



**ENGLISH** 



**BA-MMC**