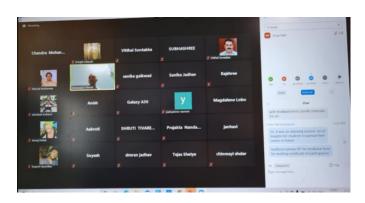

**BMM Classroom** 

Smart Classroom 3.11

But due to Covid-19 pandemic, teaching, learning and evaluation was facilitated through a dedicated online licensed Software 'Microsoft Teams' which can manage learning mateil, quizzes, assignments, lab submissions and evaluation.

Screenshot of Online Class

File and Study Material Shared on Teams Platform

Meetings involving staff and students were conducted on Microsoft teams, Google meet and zoom.

Examinations and admissions were entirely conducted through the ERP system.