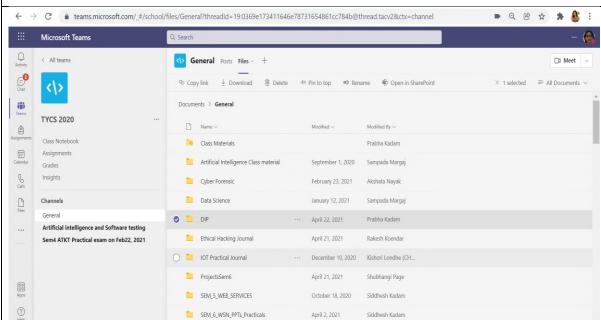

**BMM Classroom** 

Smart Classroom 3.11

But due to Covid-19 pandemic, teaching, learning and evaluation was facilitated through a dedicated online licensed Software 'Microsoft Teams' which can manage learning mateil, quizzes, assignments, lab submissions and evaluation.

Screenshot of Online Class

File and Study Material Shared on Teams Platform

Meetings involving staff and students were conducted on Microsoft teams, Google meet and zoom.

Examinations and admissions were entirely conducted through the ERP system.