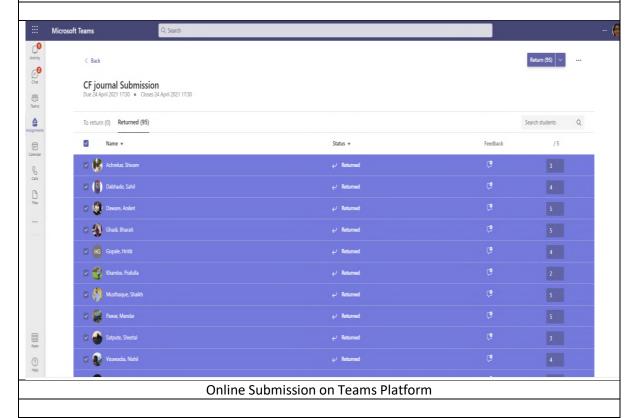

**BMM Classroom** 

Smart Classroom 3.11

But due to Covid-19 pandemic, teaching, learning and evaluation was facilitated through a dedicated online licensed Software 'Microsoft Teams' which can manage learning mateil, quizzes, assignments, lab submissions and evaluation.

Screenshot of Online Class

File and Study Material Shared on Teams Platform

Meetings involving staff and students were conducted on Microsoft teams, Google meet and zoom.

Examinations and admissions were entirely conducted through the ERP system.