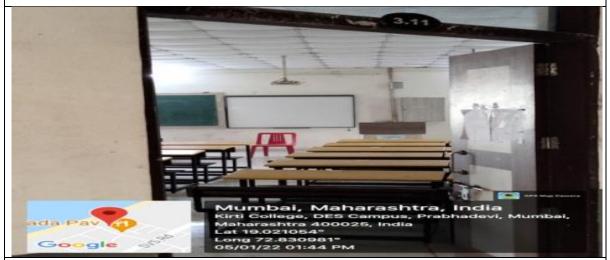

**BMM Classroom** 

Smart Classroom 3.11

But due to Covid-19 pandemic, teaching, learning and evaluation was facilitated through a dedicated online licensed Software 'Microsoft Teams' which can manage learning mateil, quizzes, assignments, lab submissions and evaluation.