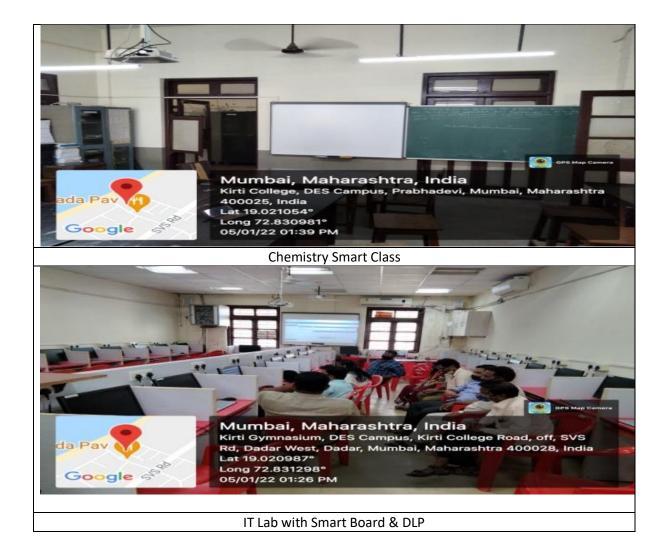

# **6.5.1** Implementation of ICT tools

All laboratories are ICT enabled with desktops, laptops, printers, projectors, smart boards and Wi-Fi connectivity. Principal's cabin, college office, departments and two digitally equipped classrooms are ICT equipped.