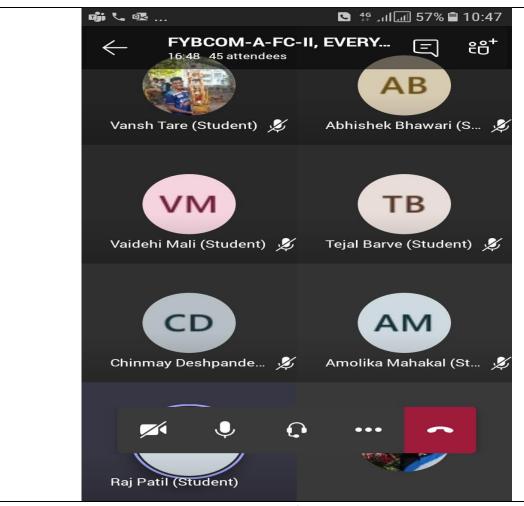

**BMM Classroom** 

Smart Classroom 3.11

But due to Covid-19 pandemic, teaching, learning and evaluation was facilitated through a dedicated online licensed Software 'Microsoft Teams' which can manage learning mateil, quizzes, assignments, lab submissions and evaluation.

Screenshot of Online Class

File and Study Material Shared on Teams Platform

Meetings involving staff and students were conducted on Microsoft teams, Google meet and zoom.

Examinations and admissions were entirely conducted through the ERP system.