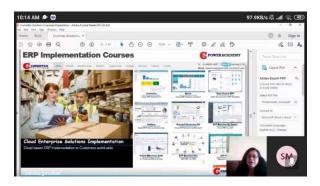

Screenshot of Online Class

File and Study Material Shared on Teams Platform

Meetings involving staff and students were conducted on Microsoft teams, Google meet and zoom.

Examinations and admissions were entirely conducted through the ERP system.