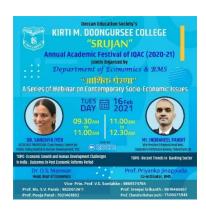

, lab submissions and evaluation.



Screenshot of Online Class







File and Study Material Shared on Teams Platform



Meetings involving staff and students were conducted on Microsoft teams, Google meet and zoom.



Examinations and admissions were entirely conducted through the ERP system.



# **SRUJAN 2020-21**

**BAF** 





## **ACCOUNTANCY**







CS - IT

**GEOGRAPHY** 











# **PHYSICS**

# **STATISTICS**







## **ZOOLOGY**

# Srujan - Annual Academic Festival DES's Kirti M. Doongursee College Dadar(West), Mumbai-400028 Department of Zoology Guest Lecture On Coastal Habitats of Maharashtra By Reshma Pitale Scientist-B, BNHS, Mumbai. Date: 16th Feb;2021 Time: 9.30 AM to 11.00 AM

## **MATHEMATICS**



## **PSYCHOLOGY**



### **RURAL DEVELOPMENT**



# **ECONOMICS**





**POL. SCIENCE** 



**ENGLISH** 



**BA-MMC**