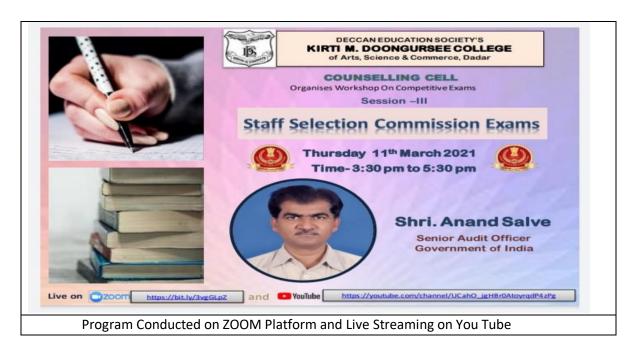

# **6.5.1** Implementation of ICT tools

All laboratories are ICT enabled with desktops, laptops, printers, projectors, smart boards and Wi-Fi connectivity. Principal's cabin, college office, departments and two digitally equipped classrooms are ICT equipped.

**BMM Classroom** 

Smart Classroom 3.11

But due to Covid-19 pandemic, teaching, learning and evaluation was facilitated through a dedicated online licensed Software 'Microsoft Teams' which can manage learning mateil, quizzes, assignments, lab submissions and evaluation.