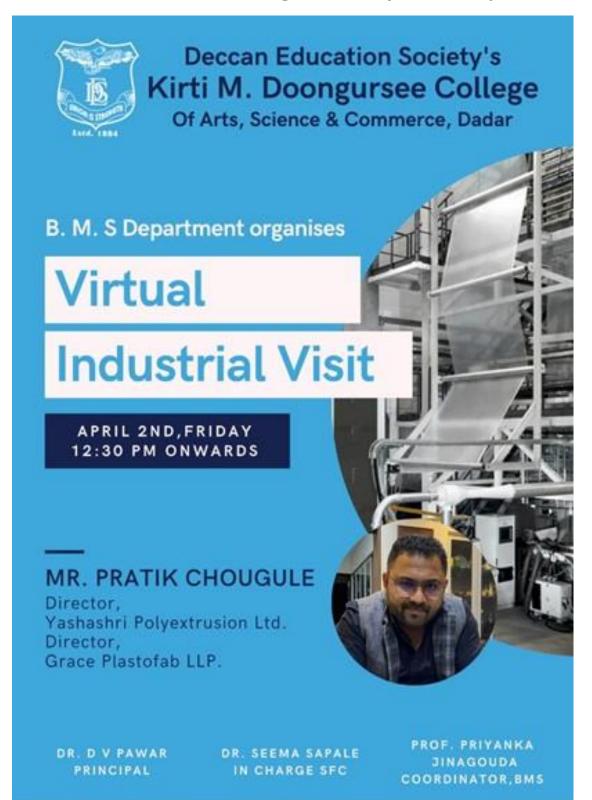

|
|     |         | 19/02/21 | Practical guidance on Career in Field of Translation | Dr. Vijay Apte, Retd., HOD,<br>Marathi Dept., Kirti College,<br>Expert Guide and Journalist |                                                                                                                                   |
| 19. | Hindi   | 16/02/21 | Hindi Divas samaroh                                  | Dr.P.K. Singh, HOD, Hindi,<br>Sathaye College                                               |                                                                                                                                   |

.

and. . Blind singer Archana Gosavi performed Akhiyonke Jharokese, a lyric program

## A virtual industrial visit organized by BMS department





### Programme Notice for Workshop on

# 'How to make AD films, Short Films and Documentary on a mobile phone'

3 Days Workshop organized by BA-MMC

Deccan Education Society's

Kirti College, Dadar, Mumbai28

FY, SY and TYBMM Students

(Attendance is Compulsory)

Annual Academic Festival

SRUJAN 2020-21

Dept. of BA-MMC

Organizes 3 Days Workshop On

"How to Make an AD Films, Short Film & Documentary on a Mobile Phone"

Resource Person:

Mr. Amol Ghag

(Well Known Documentary Maker)

Day: Thursday, Friday & Saturday

Date: 18th, 19th & 20th Feb. 2021

Time: 3:00pm-4.30pm

Platform: Microsoft Teams

Joining Link:

https://teams.microsoft.com/l/meetup-

join/19%3abb40647485804cf19c3e6e46c2fc6d5a%40thread.tacv2/1613366793 470?context=%7b%22Tid%22%3a%2251b942db-4e9b-4228-b3f4-

777327ee4809