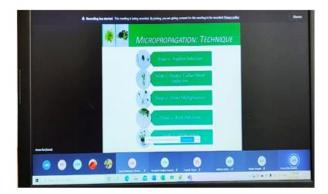

|    |               |                       |                                                                             |                                                                      | contribution of women in rural development                                                                                                                                                                                                                                                                                          |
|----|---------------|-----------------------|-----------------------------------------------------------------------------|----------------------------------------------------------------------|-------------------------------------------------------------------------------------------------------------------------------------------------------------------------------------------------------------------------------------------------------------------------------------------------------------------------------------|
| 7. | Zoology       | 16/02/21              | Coastal Marine Biodiversity of Maharashtra                                  | Miss Reshma Pitale Scientist 'B', BNHS, Mumbai                       | Hands-on training about how to collect data by line-transact or quadrant method for calculating various biodiversity indices as well as taxonomic identification of macro fauna found along the intertidal zone of marine habitat                                                                                                   |
|    |               | 20/12/21              | Tuberculosis and COVID 19:<br>Save the Lungs                                | Dr Lalit Anande, CMO, GTB<br>Hospital Sewri, Mumbai.                 | Boosting immunity to ward off respiratory tract infections such as COVID 19 and tuberculosis, highlighted the importance of wearing of mask as a preventive measure, antibiotics resistance testing, diet interventions such as supplementation of Vitamin C, D, antioxidants to ward-off all forms of respiratory tract infections |
| 8. | BA-MMC        | 18/02/21-<br>20/02/21 | How to Make an AD Films,<br>Short Film and Documentary<br>on a Mobile Phone | Mr. Amol Ghag, Well Known<br>Documentary Maker                       | Motivated students to shoot photos/ Ads/ short films on their mobile with the newly learned functions.  Students show caused their photos/short films                                                                                                                                                                               |
| 9. | Biotechnology | 16/02/21              | Plant Tissue Culture and Micropropagation Technique                         | Dr. Aruna Rai, Retired HOD,<br>Botany, of CHM College,<br>Ulhasnagar | Knowledge about Plant tissue culture and micropropagation technique                                                                                                                                                                                                                                                                 |