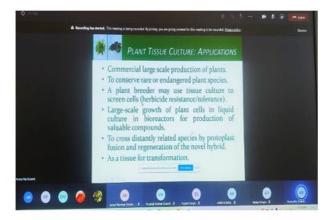

|    |               |                       |                                                                             |                                                                      | contribution of women in rural development                                                                                                                                                                                                                                                                                          |
|----|---------------|-----------------------|-----------------------------------------------------------------------------|----------------------------------------------------------------------|-------------------------------------------------------------------------------------------------------------------------------------------------------------------------------------------------------------------------------------------------------------------------------------------------------------------------------------|
| 7. | Zoology       | 16/02/21              | Coastal Marine Biodiversity of Maharashtra                                  | Miss Reshma Pitale Scientist 'B', BNHS, Mumbai                       | Hands-on training about how to collect data by line-transact or quadrant method for calculating various biodiversity indices as well as taxonomic identification of macro fauna found along the intertidal zone of marine habitat                                                                                                   |
|    |               | 20/12/21              | Tuberculosis and COVID 19:<br>Save the Lungs                                | Dr Lalit Anande, CMO, GTB<br>Hospital Sewri, Mumbai.                 | Boosting immunity to ward off respiratory tract infections such as COVID 19 and tuberculosis, highlighted the importance of wearing of mask as a preventive measure, antibiotics resistance testing, diet interventions such as supplementation of Vitamin C, D, antioxidants to ward-off all forms of respiratory tract infections |
| 8. | BA-MMC        | 18/02/21-<br>20/02/21 | How to Make an AD Films,<br>Short Film and Documentary<br>on a Mobile Phone | Mr. Amol Ghag, Well Known<br>Documentary Maker                       | Motivated students to shoot photos/ Ads/ short films on their mobile with the newly learned functions.  Students show caused their photos/short films                                                                                                                                                                               |
| 9. | Biotechnology | 16/02/21              | Plant Tissue Culture and Micropropagation Technique                         | Dr. Aruna Rai, Retired HOD,<br>Botany, of CHM College,<br>Ulhasnagar | Knowledge about Plant tissue culture and micropropagation technique                                                                                                                                                                                                                                                                 |